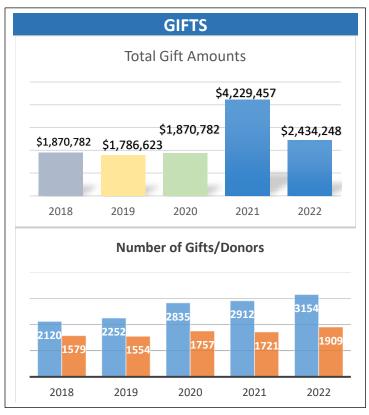

## Cattaraugus Region Community Foundation Annual Metrics 2022



## 2022 Assets by Fund Type

|                   | Amount |           | Number |
|-------------------|--------|-----------|--------|
| Donor Advised     | \$     | 1,083,212 | 6      |
| Agency            | \$     | 4,336,300 | 102*   |
| Donor Designated  | \$     | 8,895,390 | 32     |
| Field of Interest | \$     | 3,027,957 | 58     |
| Operating         | \$     | 1,265,924 | 2      |
| Scholarship       | \$     | 6,582,043 | 97     |
| Unrestricted      | \$     | 1,750,450 | 3      |

<sup>\*</sup>Includes all YMCA sub-funds Total number of Funds: 300 Funds established in 2022: 21





## SUPPORTIVE. RESPONSIVE. TRUSTED.





## **OPERATIONS**

|      |                      |                     | Operating Endowment |            |
|------|----------------------|---------------------|---------------------|------------|
|      | Net Operating Assets | Operating Endowment | Distribution        | Expenses   |
| 2018 | \$ 166,590           | \$ 908,614          | \$ 41,350           | \$ 339,730 |
| 2019 | \$ 197,457           | \$ 1,027,009        | \$ 47,794           | \$ 327,357 |
| 2020 | \$ 241,926           | \$ 1,077,775        | \$ 49,955           | \$ 335,180 |
| 2021 | \$ 356,502           | \$ 1,145,820        | \$ 50,648           | \$ 360,238 |
| 2022 | \$ 322,693           | \$ 943,231          | \$ 52,337           | \$ 428,047 |