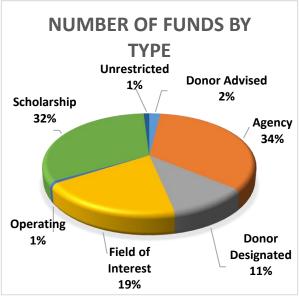

## 2022 Assets by Fund Type

|                   | Amount |           | Number |
|-------------------|--------|-----------|--------|
| Donor Advised     | \$     | 1,083,212 | 6      |
| Agency            | \$     | 4,336,300 | 102*   |
| Donor Designated  | \$     | 8,895,390 | 32     |
| Field of Interest | \$     | 3,027,957 | 58     |
| Operating         | \$     | 1,265,924 | 2      |
| Scholarship       | \$     | 6,582,043 | 97     |
| Unrestricted      | \$     | 1,750,450 | 3      |

<sup>\*</sup>Includes all YMCA sub-funds Total number of Funds: 300 Funds established in 2022: 21