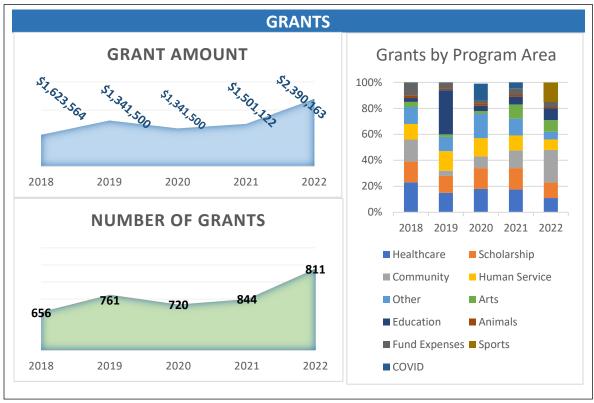

## Cattaraugus Region Community Foundation Annual Metrics 2022



## 2022 Assets by Fund Type

|                   | Amount |           | Number |
|-------------------|--------|-----------|--------|
| Donor Advised     | \$     | 1,083,212 | 6      |
| Agency            | \$     | 4,336,300 | 102*   |
| Donor Designated  | \$     | 8,895,390 | 32     |
| Field of Interest | \$     | 3,027,957 | 58     |
| Operating         | \$     | 1,265,924 | 2      |
| Scholarship       | \$     | 6,582,043 | 97     |
| Unrestricted      | \$     | 1,750,450 | 3      |

<sup>\*</sup>Includes all YMCA sub-funds Total number of Funds: 300 Funds established in 2022: 21





## SUPPORTIVE. RESPONSIVE. TRUSTED.





## **OPERATIONS**

|      |                      |                     | Operating Endowment |            |
|------|----------------------|---------------------|---------------------|------------|
|      | Net Operating Assets | Operating Endowment | Distribution        | Expenses   |
| 2018 | \$ 166,590           | \$ 908,614          | \$ 41,350           | \$ 339,730 |
| 2019 | \$ 197,457           | \$ 1,027,009        | \$ 47,794           | \$ 327,357 |
| 2020 | \$ 241,926           | \$ 1,077,775        | \$ 49,955           | \$ 335,180 |
| 2021 | \$ 356,502           | \$ 1,145,820        | \$ 50,648           | \$ 360,238 |
| 2022 | \$ 322,693           | \$ 943,231          | \$ 52,337           | \$ 428,047 |