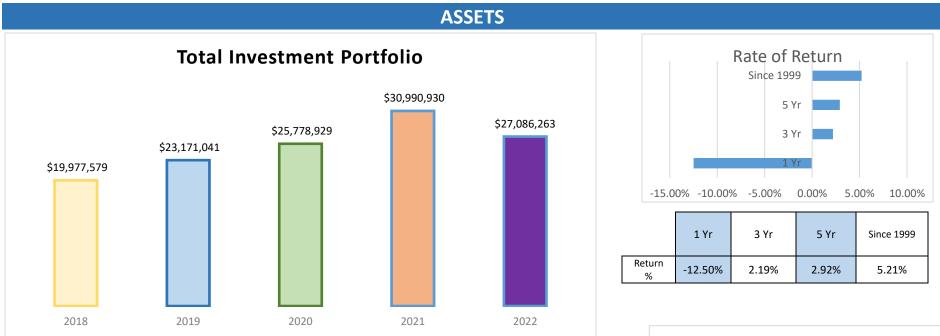

## Cattaraugus Region Community Foundation Annual Metrics 2022



## 2022 Assets by Fund Type

|                   | Amount |           | Number |
|-------------------|--------|-----------|--------|
| Donor Advised     | \$     | 1,083,212 | 6      |
| Agency            | \$     | 4,336,300 | 102*   |
| Donor Designated  | \$     | 8,895,390 | 32     |
| Field of Interest | \$     | 3,027,957 | 58     |
| Operating         | \$     | 1,265,924 | 2      |
| Scholarship       | \$     | 6,582,043 | 97     |
| Unrestricted      | \$     | 1,750,450 | 3      |

<sup>\*</sup>Includes all YMCA sub-funds Total number of Funds: 300 Funds established in 2022: 21





## SUPPORTIVE. RESPONSIVE. TRUSTED.





## **OPERATIONS**

|      |                      |                     | Operating Endowment |            |
|------|----------------------|-----------------