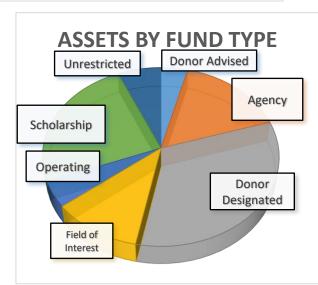

## 2022 Assets by Fund Type

|                   | Amount |           | Number |
|-------------------|--------|-----------|--------|
| Donor Advised     | \$     | 1,083,212 | 6      |
| Agency            | \$     | 4,336,300 | 102*   |
| Donor Designated  | \$     | 8,895,390 | 32     |
| Field of Interest | \$     | 3,027,957 | 58     |
| Operating         | \$     | 1,265,924 | 2      |
| Scholarship       | \$     | 6,582,043 | 97     |
| Unrestricted      | \$     | 1,750,450 | 3      |

<sup>\*</sup>Includes all YMCA sub-funds Total number of Funds: 300 Funds established in 2022: 21